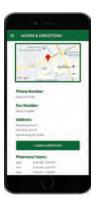

# HOURS & DIRECTIONS

View information including a map of the store's location, address, contact numbers, and pharmacy hours. Select **Launch Directions** to open directions to your pharmacy.