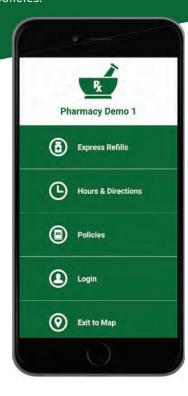

## **HOME SCREEN**

The Home screen displays several options, including **Express Refills**. Choose this to request a refill. You can enter the prescription number or tap the camera icon to scan the barcode on your current prescription label.