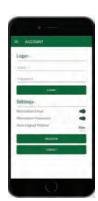

# ACCOUNT/LOGIN

Create an account with an email and password to view your profile and quickly submit a refill request.

With the mobile*Rx*<sup>®</sup> pharmacy app, you can refill prescriptions on your mobile device. Just enter theprescription number, scan the barcode on the prescription label, or use your Patient Profile. The app also displays useful pharmacy information, including hours, contact numbers, directions, and store policies.