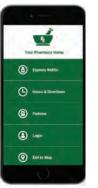

## **HOME SCREEN**

The Home screen displays several options, including **Express Refills**. Choose this to request a refill. You can enter the prescription number or tap the camera icon to scan the barcode on your current prescription label.