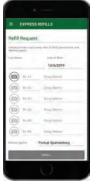

### **EXPRESS REFILLS**

Enter up to 6 prescriptions for refill at a time by typing their Rx numbers or scanning the labels. To request more than 6 refills, just repeat the process. Choose a delivery option, and then tap **Refill**.